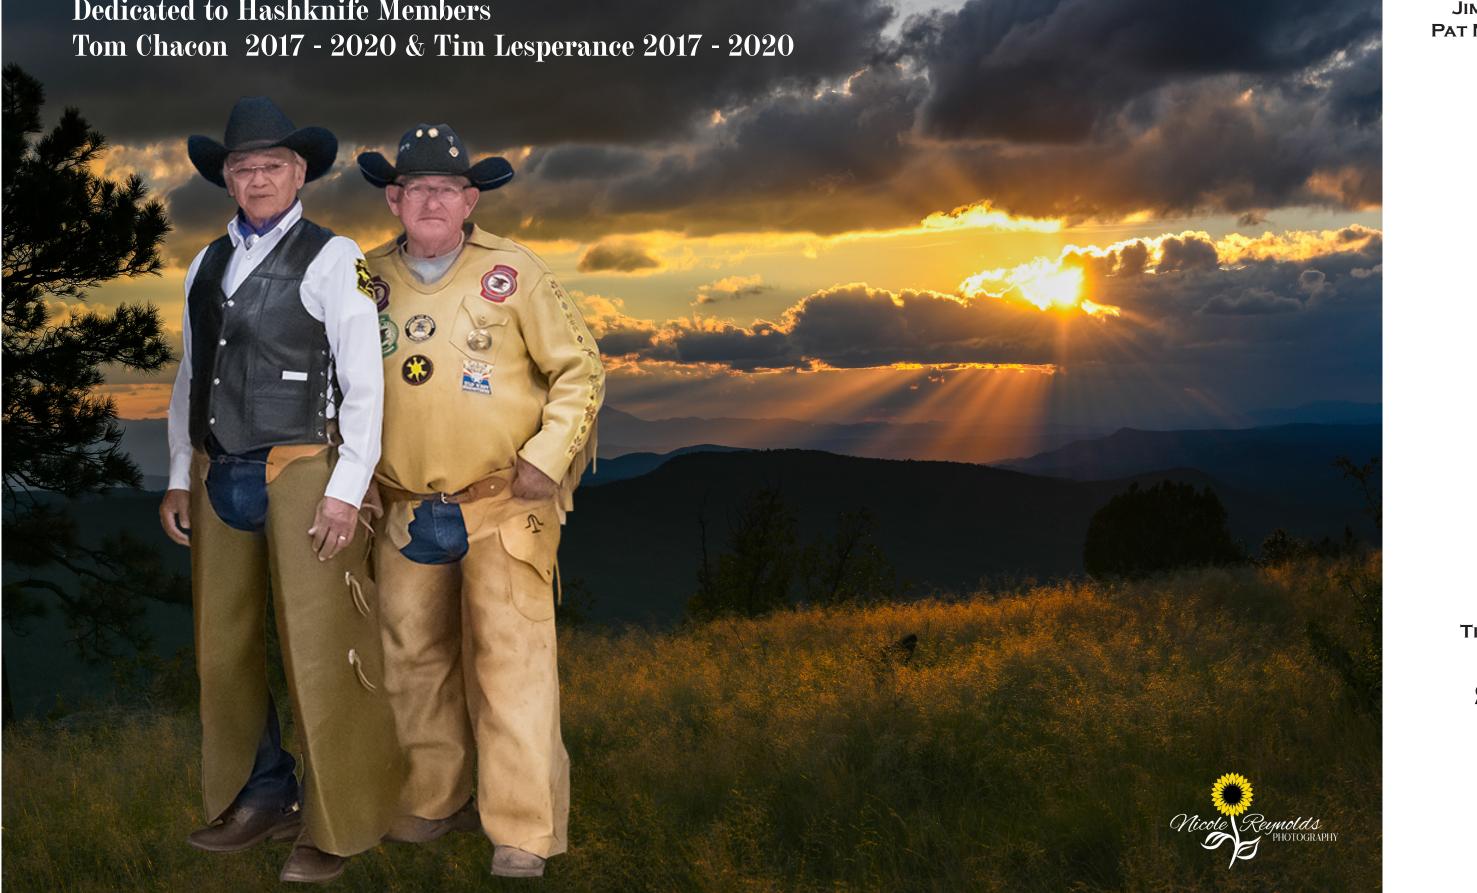

#### **FRIDAY APRIL 16TH** SCOTTSDALE ARIZONA 12:00 NOON - MAIL ARRIVES SCOTTSDALE STADIUM - OSBORN RD. ACTIVITIES ARE FROM 11:00AM - 12:30PM

63rd Annual Hashknife Pony Express Ride **Dedicated to Hashknife Members** 

### **RIDERS**

**TOMMY ALLEN BRANTLEY BAIRD ROBERT BLACK DAN BUCKINGHAM** SAM BUCKINGHAM WADE CARLISLE SHERIFF DAVID CLOUSE **AARON COLON JEFF GRAVELY ED HAMILTON GARY HAYES TIM KELLEY JASON LEWIS GREG LONG SHAWN MAESTAS ROGER MILLS BOB MOFFETT** WALTER PACHECO LEO PARENT **JOE PEREZ DAVID RAMOS** PAT REYNOLDS **JAMES SELF** SCOTT SELF **BYRON SHELENDEWA STEVE THOMAS** JOHN VEENENDAAL HOBI WILHELM **TOM CHACON-HONARARY TIM LESPERANCE-HONARARY** 